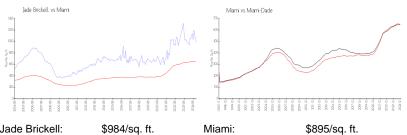

# **Market Information**

| Jaue Diickell. | φ904/SQ. Π.   | Ivilaitii.  | φ090/sq. π.   |
|----------------|---------------|-------------|---------------|
| Miami:         | \$895/sq. ft. | Miami-Dade: | \$688/sq. ft. |
|                |               |             |               |