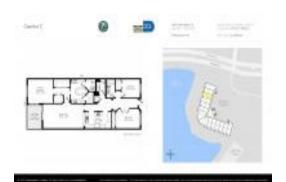

# Unit 212 - Captiva C

212 - 10770 NW 66 St, Doral, FL, Miami-Dade 33178

#### **Unit Information**

 MLS Number:
 A11679710

 Status:
 Active

 Size:
 1,710 Sq ft.

 Bedrooms:
 2

Full Bathrooms: 2

Half Bathrooms:

Valuated PPSF: