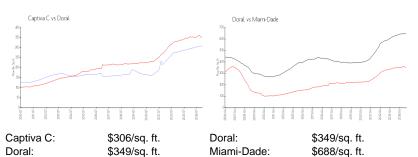

### **Inventory for Sale**

Captiva C 1%
Doral 3%
Miami-Dade 5%

#### Avg. Time to Close Over Last 12 Months

Captiva C 44 days
Doral 65 days
Miami-Dade 90 days