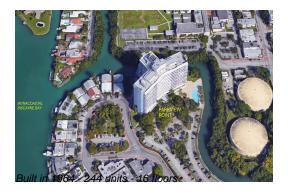

## **Unit 5I - Parkview Point**

5I - 7441 Wayne Ave, Miami Beach, FL, Miami-Dade 32141

#### **Building Information**

Number of units: 244
Number of active listings for rent: 0
Number of active listings for sale: 6
Building inventory for sale: 2%
Number of sales over the last 12 months: 5
Number of sales over the last 6 months: 1
Number of sales over the last 3 months: 1