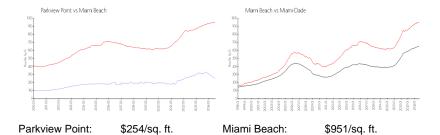

## **Market Information**

Miami-Dade:

\$694/sq. ft.

### Avg. Time to Close Over Last 12 Months

\$951/sq. ft.

Parkview Point 137 days Miami Beach 102 days Miami-Dade 86 days