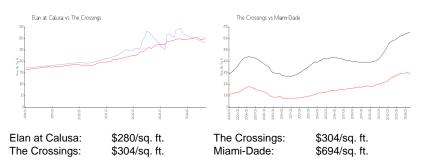

### Inventory for Sale

| Elan at Calusa | 2% |
|----------------|----|
| The Crossings  | 2% |
| Miami-Dade     | 4% |

## Avg. Time to Close Over Last 12 Months

| Elan at Calusa | 69 days |
|----------------|---------|
| The Crossings  | 45 days |
| Miami-Dade     | 86 days |

00.410944