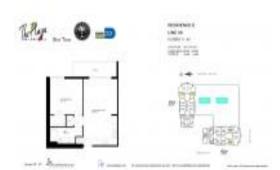

# Unit 2808 - Plaza Brickell 901 (West Tower)

2808 - 951 Brickell Av, Miami, FL, Miami-Dade 33131

# **Unit Information**

| Status: A          |                |
|--------------------|----------------|
| View: B            | Bay,Water View |
| Rental Price: \$   | 52,975         |
| List PPSF: \$      | 55             |
| Valuated Price: \$ | 504,000        |
| Valuated PPSF: \$  | 5789           |