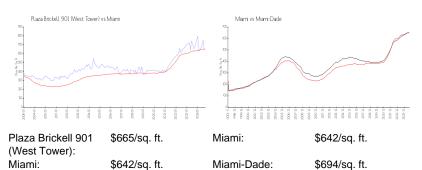

#### **Market Information**

#### Inventory for Sale

| Plaza Brickell 901 (West Tower) | 3% |
|---------------------------------|----|
| Miami                           | 5% |
| Miami-Dade                      | 4% |

#### Avg. Time to Close Over Last 12 Months

| Plaza Brickell 901 (West Tower) | 58 days |
|---------------------------------|---------|
| Miami                           | 87 days |
| Miami-Dade                      | 87 days |