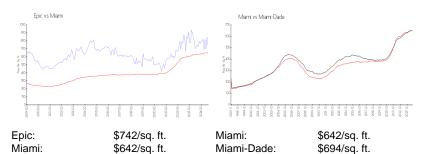

 List PPSF:
 \$4

 Valuated Price:
 \$1,073,000

 Valuated PPSF:
 \$668

The above valuated price is a baseline figure that does not take into account any specific renovation, upgrade, split, merge, or deterioration of the unit.