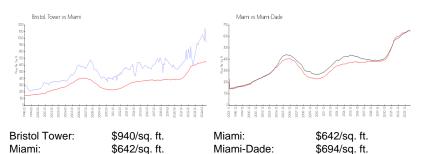

## **Inventory for Sale**

| Bristol Tower | 8% |
|---------------|----|
| Miami         | 5% |
| Miami-Dade    | 4% |

## Avg. Time to Close Over Last 12 Months

| Bristol Tower | 50 days |
|---------------|---------|
| Miami         | 86 days |
| Miami-Dade    | 86 days |