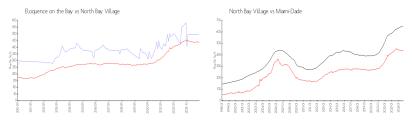

#### **Market Information**

Eloquence on the \$494/sq. ft. North Bay Village: \$435/sq. ft.

Bay:

North Bay Village: \$435/sq. ft. Miami-Dade: \$694/sq. ft.

## **Inventory for Sale**

Eloquence on the Bay 12% North Bay Village 5% Miami-Dade 4%