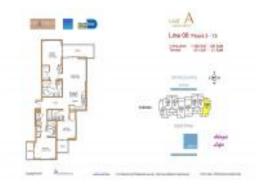

#### **Unit Information**

 MLS Number:
 A11679887

 Status:
 Active

 Size:
 1,358 Sq ft.

 Bedrooms:
 3

Full Bathrooms: 3
Half Bathrooms:

Parking Spaces: 2 Or More Spaces, Assigned

Parking, Covered Parking