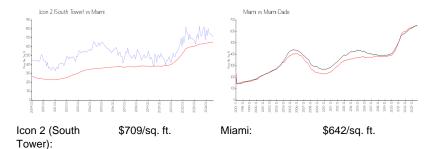

## **Market Information**

Miami-Dade:

\$694/sq. ft.

Inventory for Sale

Miami:

 Icon 2 (South Tower)
 7%

 Miami
 5%

 Miami-Dade
 4%

#### Avg. Time to Close Over Last 12 Months

\$642/sq. ft.

Icon 2 (South Tower)93 daysMiami87 daysMiami-Dade86 days