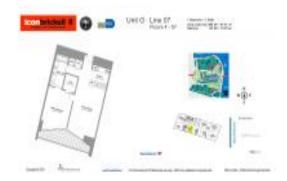

# Unit 3107 - Icon 2 (South Tower)

3107 - 495 Brickell Av, Miami, FL, Miami-Dade 33131

#### **Unit Information**

 MLS Number:
 A11679964

 Status:
 Pending

 Size:
 984 Sq ft.

 Bedrooms:
 1

Full Bathrooms:

Half Bathrooms:

Parking Spaces: 1 Space, Assigned Parking, Covered

Parking, Guest Parking

View: Bay,Water View

 Rental Price:
 \$4,375

 List PPSF:
 \$4

 Valuated Price:
 \$638,000

 Valuated PPSF:
 \$648

The above valuated price is a baseline figure that does not take into account any specific renovation, upgrade, split, merge, or deterioration of the unit.