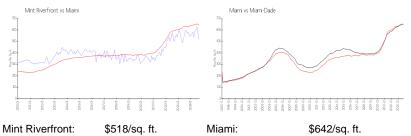

#### **Market Information**

|        | φοτο/οq. π.   | ivilcarrii. | φ0 1 <u>2</u> /0q. 1α |
|--------|---------------|-------------|-----------------------|
| Miami: | \$642/sq. ft. | Miami-Dade: | \$694/sq. ft.         |
|        |               |             |                       |