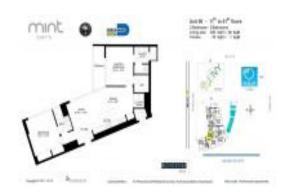

# Unit 3606 - Mint Riverfront

3606 - 92 SW 3 St, Miami, FL, Miami-Dade 33130

## **Unit Information**

| MLS Number:<br>Status:<br>Size:<br>Bedrooms:<br>Full Bathrooms:<br>Half Bathrooms:           | A11679967<br>Active<br>930 Sq ft.<br>2<br>2   |
|----------------------------------------------------------------------------------------------|-----------------------------------------------|
| Parking Spaces:<br>View:<br>Rental Price:<br>List PPSF:<br>Valuated Price:<br>Valuated PPSF: | River<br>\$4,000<br>\$4<br>\$534,000<br>\$574 |