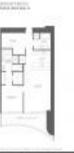

### **Unit Information**

| MLS Number:     | A11679985                             |
|-----------------|---------------------------------------|
| Status:         | Active                                |
| Size:           | 1,037 Sq ft.                          |
| Bedrooms:       | 1                                     |
| Full Bathrooms: | 2                                     |
| Half Bathrooms: |                                       |
| Parking Spaces: | 1 Space,Covered Parking,Valet Parking |
| View:           |                                       |
| List Price:     | \$1,200,000                           |
| List PPSF:      | \$1,157                               |
| Valuated Price: | \$1,115,000                           |
| Valuated PPSF:  | \$1,075                               |
|                 |                                       |