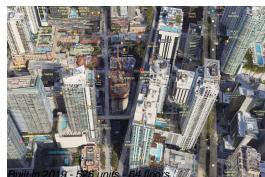

# **Building Information**

| Number of units:                         | 525 |
|------------------------------------------|-----|
| Number of active listings for rent:      |     |
| Number of active listings for sale:      | 24  |
| Building inventory for sale:             |     |
| Number of sales over the last 12 months: | 22  |
| Number of sales over the last 6 months:  | 9   |
| Number of sales over the last 3 months:  | 3   |
|                                          |     |

## **Building Association Information**

Brickell Flatiron 1000 Brickell Plz, Miami, FL 33131

https://websites.vertilinc.com/flatiron