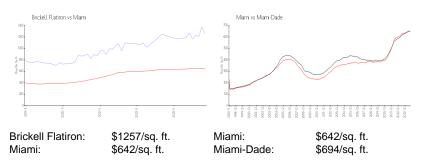

#### **Market Information**

#### **Inventory for Sale**

| Brickell Flatiron | 5% |
|-------------------|----|
| Miami             | 5% |
| Miami-Dade        | 4% |

Avg. Time to Close Over Last 12 Months

Annual International Annual An

Brickell Flatiron Miami Miami-Dade 112 days 87 days 86 days