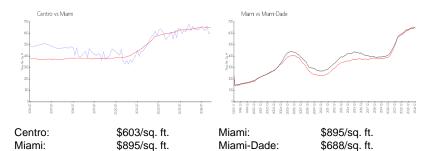

## **Inventory for Sale**

 Centro
 11%

 Miami
 5%

 Miami-Dade
 5%

## Avg. Time to Close Over Last 12 Months

Centro92 daysMiami92 daysMiami-Dade91 days