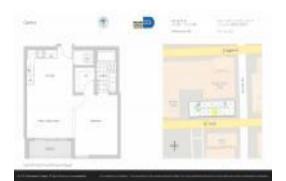

# Unit 2205 - Centro

2205 - 151 SE 1 St, Miami, FL, Miami-Dade 33131

#### **Unit Information**

 MLS Number:
 A11680067

 Status:
 Active

 Size:
 526 Sq ft.

 Bedrooms:
 1

Full Bathrooms:

Half Bathrooms:

Parking Spaces: Street Parking, Valet Parking

 View:
 Other View

 Rental Price:
 \$2,700

 List PPSF:
 \$5

 Valuated Price:
 \$326,000

 Valuated PPSF:
 \$620

The above valuated price is a baseline figure that does not take into account any specific renovation, upgrade, split, merge, or deterioration of the unit.