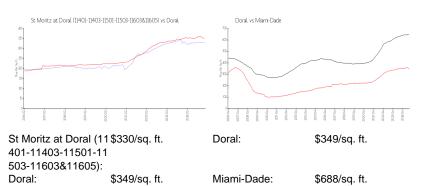

# Unit 11503 NW 89th St # 224 - St Moritz at Doral (11401-11403-11501-11503-11603&11605)

11503 NW 89th St # 224 - 11605 NW 89 St, Doral, FL, Miami-Dade 33178

#### Inventory for Sale

| St Moritz at Doral (11401-11403-11501-11 3% |    |  |
|---------------------------------------------|----|--|
| 503-11603&11605)                            |    |  |
| Doral                                       | 3% |  |
| Miami-Dade                                  | 5% |  |
|                                             |    |  |

## Avg. Time to Close Over Last 12 Months

| St Moritz at Doral (11401-11403-11501-11 | 61 days |
|------------------------------------------|---------|
| 503-11603&11605)                         |         |
| Doral                                    | 66 days |
| Miami-Dade                               | 91 days |