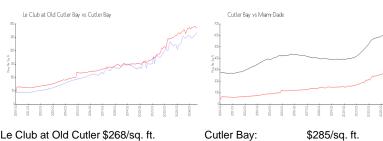

#### **Unit Information**

MLS Number: A11680279 Status: Active Size: 1,113 Sq ft. 2

Bedrooms: Full Bathrooms: 2

Half Bathrooms:

1 Space, Assigned Parking, Guest Parking Parking Spaces:

View:

List Price: \$295,000 List PPSF: \$265 Valuated Price: \$298,000 Valuated PPSF: \$268