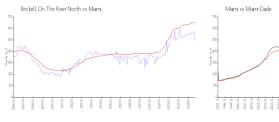

#### **Market Information**

Brickell On The River\$496/sq. ft.

North: Miami:

\$642/sq. ft.

Miami:

\$642/sq. ft.

Miami-Dade: \$694/sq. ft.