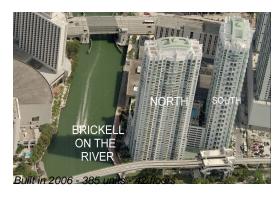

### Unit 1208 - Brickell On The River North

1208 - 31 SE 5 St, Miami, FL, Miami-Dade 33131

### **Building Information**

Number of units: 384
Number of active listings for rent: 27
Number of active listings for sale: 10
Building inventory for sale: 2%
Number of sales over the last 12 months: 11
Number of sales over the last 6 months: 7
Number of sales over the last 3 months: 3