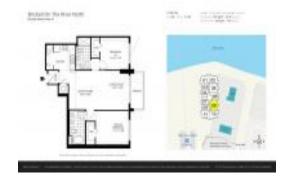

### Unit 1208 - Brickell On The River North

1208 - 31 SE 5 St, Miami, FL, Miami-Dade 33131

#### **Unit Information**

 MLS Number:
 A11680338

 Status:
 Active

 Size:
 1,051 Sq ft.

Bedrooms: 2 Full Bathrooms: 2 Half Bathrooms:

Parking Spaces: Valet Parking

View: Ocean View,Pool Area View,River

 Rental Price:
 \$3,800