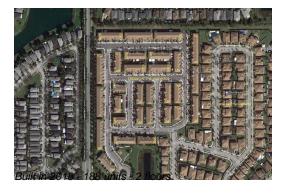

## **Building Information**

Number of units: 188
Number of active listings for rent: 0
Number of active listings for sale: 11
Building inventory for sale: 5%
Number of sales over the last 12 months: 10
Number of sales over the last 6 months: 6
Number of sales over the last 3 months: 1