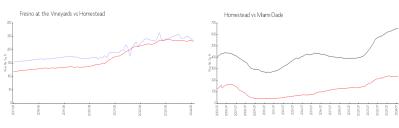

#### **Market Information**

Fresno at the

\$234/sq. ft.

Homestead:

\$232/sq. ft.

Vineyards: Homestead:

\$232/sq. ft.

Miami-Dade:

\$694/sq. ft.