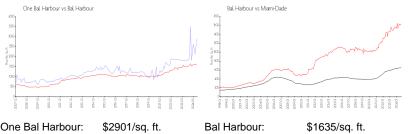

#### **Market Information**

Miami-Dade:

\$694/sq. ft.

| One Bal Harbour: | \$2901/sq. ft. |
|------------------|----------------|
| Bal Harbour:     | \$1635/sq. ft. |