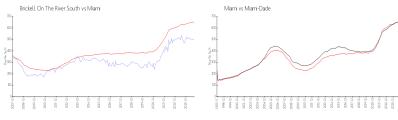

### **Market Information**

Brickell On The River\$499/sq. ft.

Miami:

\$642/sq. ft.

South: Miami:

\$642/sq. ft.

Miami-Dade:

\$694/sq. ft.