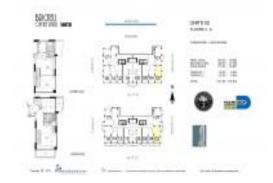

## Unit 502 - Brickell On The River South

502 - 41 SE 5 St, Miami, FL, Miami-Dade 33131

#### **Unit Information**

MLS Number: A11680475
Status: Active
Size: 1,289 Sq ft.

Bedrooms: 2 Full Bathrooms: 2

Half Bathrooms:

Parking Spaces:
Valet Parking
View:
Rental Price:
\$3,750
List PPSF:
\$3
Valuated Price:
\$562,000
Valuated PPSF:
\$436