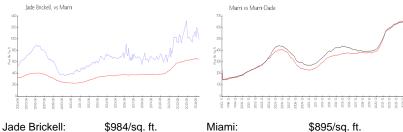

### **Market Information**

 Jade Brickell:
 \$984/sq. ft.
 Miami:
 \$895/sq. ft.

 Miami:
 \$895/sq. ft.
 Miami-Dade:
 \$688/sq. ft.