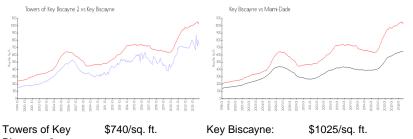

#### **Market Information**

| Biscayne 2:   |                |             |
|---------------|----------------|-------------|
| Key Biscayne: | \$1025/sq. ft. | Miami-Dade: |

\$694/sq. ft.