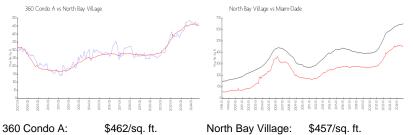

#### **Market Information**

| 360 Condo A:       | \$462/sq. ft. | North Bay Village: | \$457/sq. ft. |
|--------------------|---------------|--------------------|---------------|
| North Bay Village: | \$457/sq. ft. | Miami-Dade:        | \$688/sq. ft. |