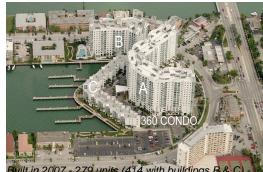

# **Building Information**

| Number of units:                         | 279 |
|------------------------------------------|-----|
| Number of active listings for rent:      | 11  |
| Number of active listings for sale:      | 11  |
| Building inventory for sale:             | 3%  |
| Number of sales over the last 12 months: | 10  |
| Number of sales over the last 6 months:  | 5   |
| Number of sales over the last 3 months:  | 3   |

# Avg. Time to Close Over Last 12 Months

| 360 Condo A       | 79 days |
|-------------------|---------|
| North Bay Village | 83 days |
| Miami-Dade        | 91 days |

Built in 2007 - 279 units (414 with buildings B & C) 15 floors