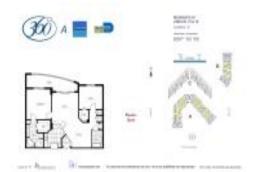

# Unit 610 - 360 Condo A

610 - 7900 Harbor Island Dr, North Bay Village, FL, Miami-Dade 33141

# **Unit Information**

| MLS Number:<br>Status:<br>Size:<br>Bedrooms:<br>Full Bathrooms: | A11680534<br>Active<br>1,251 Sq ft.<br>2<br>2 |
|-----------------------------------------------------------------|-----------------------------------------------|
| Half Bathrooms:<br>Parking Spaces:                              | 1 Space,Valet Parking                         |
| View:                                                           | T Space, valet Faiking                        |
| List Price:                                                     | \$510,000                                     |
| List PPSF:                                                      | \$408                                         |
| Valuated Price:                                                 | \$575,000                                     |
| Valuated PPSF:                                                  | \$460                                         |