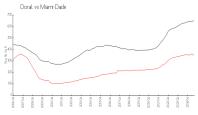

#### **Market Information**

 Apex at Park Central:\$378/sq. ft.
 Doral:
 \$349/sq. ft.

 Doral:
 \$349/sq. ft.
 Miami-Dade:
 \$688/sq. ft.