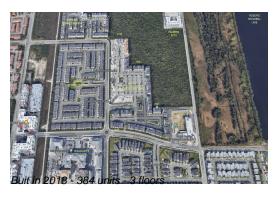

## **Building Information**

Number of units: 384
Number of active listings for rent: 0
Number of active listings for sale: 13
Building inventory for sale: 3%
Number of sales over the last 12 months: 17
Number of sales over the last 6 months: 7
Number of sales over the last 3 months: 4

### **Building Association Information**

Apex at Park Central

Address: 8195 NW 104th Ave,

Doral, FL 33178

Phone: +1 855-777-3414