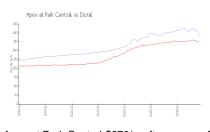

#### **Market Information**

 Apex at Park Central:\$378/sq. ft.
 Doral:
 \$349/sq. ft.

 Doral:
 \$349/sq. ft.
 Miami-Dade:
 \$688/sq. ft.