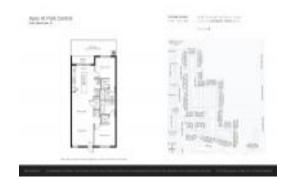

#### **Unit Information**

 MLS Number:
 A11680546

 Status:
 Active

 Size:
 1,072 Sq ft.

Bedrooms: 2
Full Bathrooms: 2
Half Bathrooms: 1

Parking Spaces: 1 Space, Assigned Parking, Guest Parking

View: None,Other View