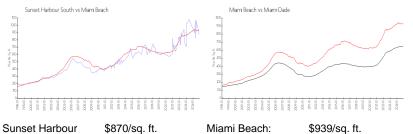

#### **Market Information**

| r | \$870/sq. ft. | Miami Beach: | \$939/ |
|---|---------------|--------------|--------|
|   |               |              |        |

| South:       |               |             |               |
|--------------|---------------|-------------|---------------|
| Miami Beach: | \$939/sq. ft. | Miami-Dade: | \$688/sq. ft. |