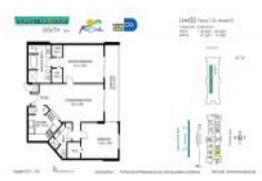

# Unit 1703 - Sunset Harbour South

1703 - 1800 Sunset Harbour Dr, Miami Beach, FL, Miami-Dade 33139

### **Unit Information**

| MLS Number:<br>Status:<br>Size:<br>Bedrooms:<br>Full Bathrooms:         | A11680577<br>Active<br>1,130 Sq ft.<br>2<br>2 |
|-------------------------------------------------------------------------|-----------------------------------------------|
| Half Bathrooms:<br>Parking Spaces:                                      | 1 Space                                       |
| View:<br>List Price:<br>List PPSF:<br>Valuated Price:<br>Valuated PPSF: | \$890,000<br>\$788<br>\$879,000<br>\$778      |