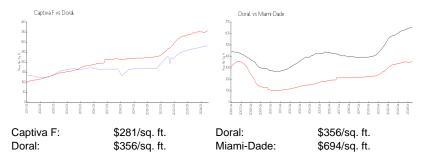

unit.

\$278

### **Building Information**

Number of units: 70 Number of active listings for rent: 0 Number of active listings for sale: 5 Building inventory for sale: 7% Number of sales over the last 12 months: Number of sales over the last 6 months: Number of sales over the last 3 months:

## **Building Association Information**

**Doral Isles Community Association** Address: 6450 NW 110th Ave,

Doral, FL 33178, Phone: +1 305-436-091

### **Recent Sales**

| Unit # | Size        | Closing Date | Sale Price | PPSF  |
|--------|-------------|--------------|------------|-------|
| 309    | 1,710 sq ft | Aug 2024     | \$470,000  | \$275 |
| 504    | 1,710 sq ft | May 2024     | \$485,000  | \$284 |
| 403    | 1,710 sq ft | Feb 2024     | \$470,000  | \$275 |

#### **Market Information**



## **Inventory for Sale**

Captiva F 7% Doral 3% Miami-Dade

#### Avg. Time to Close Over Last 12 Months

Captiva F 72 days Doral 60 days Miami-Dade 86 days