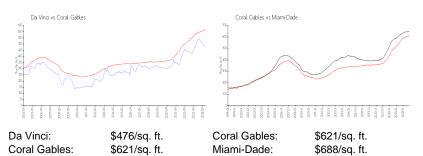

# **Market Information**

| Da Vinci     | 5% |
|--------------|----|
| Coral Gables | 3% |
| Miami-Dade   | 5% |