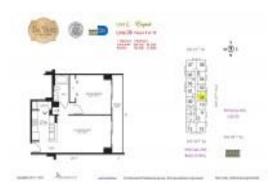

# Unit 508 - Da Vinci

508 - 2665 SW 37 Av, Coral Gables, FL, Miami-Dade 33133

# **Unit Information**

| MLS Number:<br>Status: | A11680658<br>Active                        |
|------------------------|--------------------------------------------|
| Size:                  | 694 Sq ft.                                 |
| Bedrooms:              | 1                                          |
| Full Bathrooms:        | 1                                          |
| Half Bathrooms:        |                                            |
| Parking Spaces:        | 2 Spaces, Assigned Parking, Parking Garage |
| View:                  | Other View                                 |
| Rental Price:          | \$2,350                                    |
| List PPSF:             | \$3                                        |
| Valuated Price:        | \$308,000                                  |
| Valuated PPSF:         | \$444                                      |