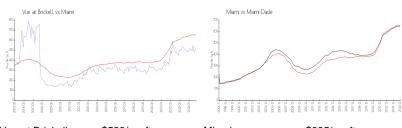

## **Market Information**

 Vue at Brickell:
 \$523/sq. ft.
 Miami:
 \$895/sq. ft.

 Miami:
 \$895/sq. ft.
 Miami-Dade:
 \$688/sq. ft.