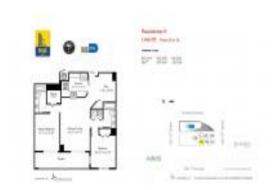

#### **Unit Information**

 MLS Number:
 A11680761

 Status:
 Pending

 Size:
 1,128 Sq ft.

Bedrooms: 2
Full Bathrooms: 2
Half Bathrooms:

Parking Spaces: 1 Space

View:
Rental Price: \$3,500
List PPSF: \$3

Valuated Price: \$543,000 Valuated PPSF: \$481