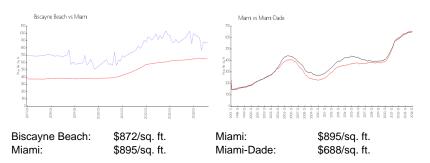

#### **Market Information**

#### **Inventory for Sale**

| Biscayne Beach | 5% |
|----------------|----|
| Miami          | 5% |
| Miami-Dade     | 5% |

## Avg. Time to Close Over Last 12 Months

| Biscayne Beach | 126 days |
|----------------|----------|
| Miami          | 91 days  |
| Miami-Dade     | 91 days  |

manner.