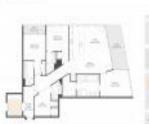

### **Unit Information**

| MLS Number:<br>Status:<br>Size:<br>Bedrooms:<br>Full Bathrooms:<br>Half Bathrooms:           | A11680765<br>Active<br>1,698 Sq ft.<br>3<br>4               |
|----------------------------------------------------------------------------------------------|-------------------------------------------------------------|
| Parking Spaces:<br>View:<br>Rental Price:<br>List PPSF:<br>Valuated Price:<br>Valuated PPSF: | Intracoastal View<br>\$9,000<br>\$5<br>\$1,679,000<br>\$989 |