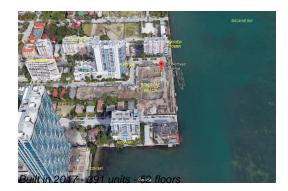

# Unit 4102 - Biscayne Beach

4102 - 2900 NE 7 Ave, Miami, FL, Miami-Dade 33137

## **Building Information**

| Number of units:                         | 391 |
|------------------------------------------|-----|
| Number of active listings for rent:      | 0   |
| Number of active listings for sale:      | 21  |
| Building inventory for sale:             | 5%  |
| Number of sales over the last 12 months: | 19  |
| Number of sales over the last 6 months:  | 12  |
| Number of sales over the last 3 months:  | 5   |

#### **Building Association Information**

Biscayne Beach Address: 2900 NE 7th Ave, Miami, FL 33137 Phone: +1 305-356-7443