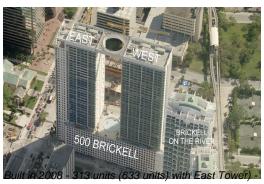

### **Building Information**

Valuated PPSF:

Number of units: 313
Number of active listings for rent: 22
Number of active listings for sale: 21
Building inventory for sale: 6%
Number of sales over the last 12 months: 14
Number of sales over the last 6 months: 3
Number of sales over the last 3 months: 2

### Avg. Time to Close Over Last 12 Months

500 Brickell West Tower 54 days Miami 87 days Miami-Dade 86 days

43 floors