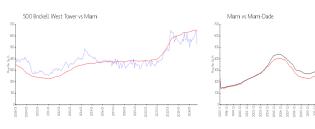

### **Market Information**

500 Brickell West

\$532/sq. ft.

Miami:

\$642/sq. ft.

Tower: Miami:

\$642/sq. ft.

Miami-Dade:

\$694/sq. ft.