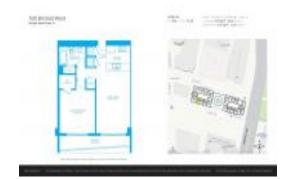

## Unit 3504 - 500 Brickell West Tower

3504 - 55 SE 6 St, Miami, FL, Miami-Dade 33131

#### **Unit Information**

MLS Number: A11680818

Status: Active Under Contract

Size: 738 Sq ft.

Bedrooms:
Full Bathrooms:
Half Bathrooms:

Parking Spaces: 1 Space
View: Other View
Rental Price: \$3,150
List PPSF: \$4
Valuated Price: \$431,000