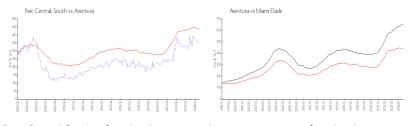

#### **Market Information**

Parc Central South: \$345/sq. ft. Aventura: \$434/sq. ft. Aventura: \$434/sq. ft. Miami-Dade: \$694/sq. ft.