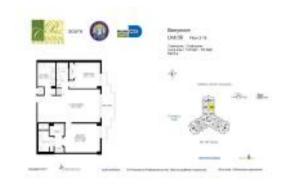

# **Unit 508 - Parc Central South**

508 - 3300 NE 191 St, Aventura, FL, Miami-Dade 33180

#### **Unit Information**

 MLS Number:
 A11680872

 Status:
 Active

 Size:
 1,134 Sq ft.

Bedrooms: 2 Full Bathrooms: 2

Half Bathrooms:

Parking Spaces: 1 Space, Parking Garage, Valet Parking

View: Golf View,Pool Area View