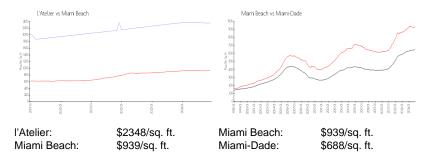

$5,991,000

 Valuated PPSF:
 \$2,301

The above valuated price is a baseline figure that does not take into account any specific renovation, upgrade, split, merge, or deterioration of the unit.

# **Building Information**

Number of units: 25
Number of active listings for rent: 0
Number of active listings for sale: 4
Building inventory for sale: 16%
Number of sales over the last 12 months: 1
Number of sales over the last 6 months: 0
Number of sales over the last 3 months: 0

## **Building Association Information**

L'Atelier Condominium Address: 6901 Collins Ave, Miami Beach, FL 33141 Phone: +1 786-204-3508

https://lateliermiamibeach.com/#home/overview

## **Recent Sales**

Unit # Size Closing Date Sale Price PPSF 502 2,133 sq ft Feb 2024 \$4,500,000 \$2,110

#### **Market Information**



# Inventory for Sale

 I'Atelier
 16%

 Miami Beach
 5%

 Miami-Dade
 5%

### Avg. Time to Close Over Last 12 Months

l'Atelier 87 days Miami Beach 103 days Miami-Dade 90 days