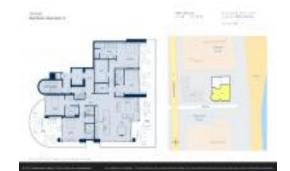

# Unit 1504 - l'Atelier

1504 - 6901 Collins Ave, Miami Beach, FL, Miami-Dade 33141

#### **Unit Information**

 MLS Number:
 A11680928

 Status:
 Active

 Size:
 2,604 Sq ft.

Bedrooms: 4
Full Bathrooms: 4
Half Bathrooms: 1

Parking Spaces: 1 Space, Street Parking, Valet Parking

 View:
 \$6,250,000