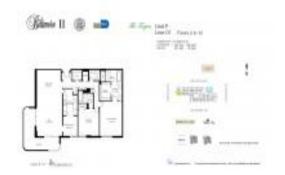

### Unit 301 - Biltmore II

301 - 600 Biltmore Wy, Coral Gables, FL, Miami-Dade 33134

#### **Unit Information**

 MLS Number:
 A11680944

 Status:
 Active

 Size:
 1,482 Sq ft.

Bedrooms: 2
Full Bathrooms: 2
Half Bathrooms: 1

Parking Spaces: 2 Spaces View:

 Rental Price:
 \$4,375

 List PPSF:
 \$3

 Valuated Price:
 \$621,000

 Valuated PPSF:
 \$419

The above valuated price is a baseline figure that does not take into account any specific renovation, upgrade, split, merge, or deterioration of the unit.