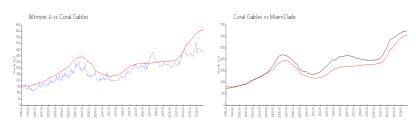

### **Market Information**

Biltmore II: \$426/sq. ft. Coral Gables: \$621/sq. ft. Coral Gables: \$621/sq. ft. Miami-Dade: \$688/sq. ft.