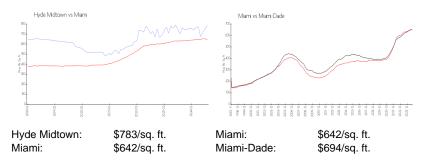

## **Market Information**

#### **Inventory for Sale**

Hyde Midtown 8% Miami 5% Miami-Dade 4%

# Avg. Time to Close Over Last 12 Months

Hyde Midtown 114 days Miami 87 days Miami-Dade 86 days