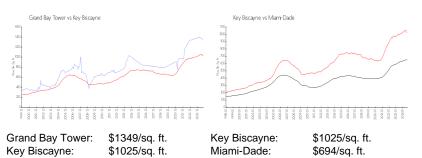

#### **Market Information**

| Grand Bay Tower | 1% |
|-----------------|----|
| Key Biscayne    | 3% |
| Miami-Dade      | 4% |