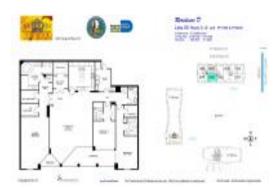

# Unit 1205 - Grand Bay Tower

1205 - 430 Grand Bay Dr, Key Biscayne, FL, Miami-Dade 33149

#### **Unit Information**

| MLS Number:<br>Status: | A11680985<br>Active |
|------------------------|---------------------|
| Size:                  | 2,930 Sq ft.        |
| Bedrooms:              | 3                   |
| Full Bathrooms:        | 3                   |
| Half Bathrooms:        | 1                   |
| Parking Spaces:        | 1 Space             |
| View:                  | Ocean View          |
| Rental Price:          | \$20,000            |
| List PPSF:             | \$7                 |
| Valuated Price:        | \$3,681,000         |
| Valuated PPSF:         | \$1,256             |