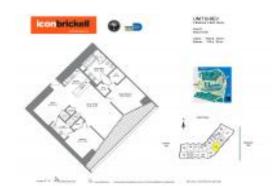

# Unit 4705 - Icon 1 (North Tower)

4705 - 465 Brickell Av, Miami, FL, Miami-Dade 33131

### **Unit Information**

| MLS Number:<br>Status: | A11681021<br>Pending     |
|------------------------|--------------------------|
| Size:                  | 1,313 Sq ft.             |
| Bedrooms:              | 2                        |
| Full Bathrooms:        | 2                        |
| Half Bathrooms:        |                          |
| Parking Spaces:        |                          |
| View:                  | Ocean View, Direct Ocean |
| Rental Price:          | \$6,500                  |
| List PPSF:             | \$5                      |
| Valuated Price:        | \$1,238,000              |
| Valuated PPSF:         | \$943                    |