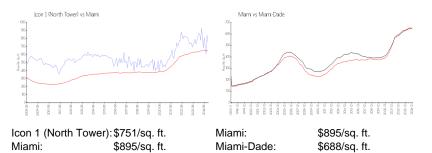

## Inventory for Sale

| Icon 1 (North Tower) | 6% |
|----------------------|----|
| Miami                | 5% |
| Miami-Dade           | 5% |

### Avg. Time to Close Over Last 12 Months

| Icon 1 (North Tower) | 102 days |
|----------------------|----------|
| Miami                | 91 days  |
| Miami-Dade           | 90 days  |