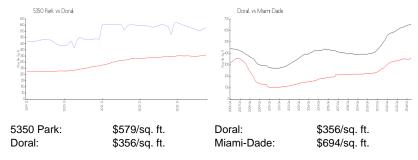

### **Inventory for Sale**

 5350 Park
 11%

 Doral
 3%

 Miami-Dade
 4%

# Avg. Time to Close Over Last 12 Months

 5350 Park
 78 days

 Doral
 60 days

 Miami-Dade
 86 days