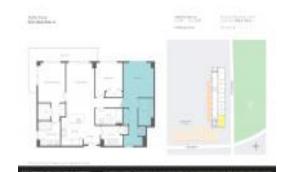

# Unit 601 - 5350 Park

601 - 5350 NW 84 Ave, Doral, FL, Miami-Dade 33166

#### **Unit Information**

 MLS Number:
 A11681063

 Status:
 Active

 Size:
 1,379 Sq ft.

Bedrooms: 3 Full Bathrooms: 3

Half Bathrooms:

Parking Spaces: 1 Space, Additional Spaces Available, Valet

Parking