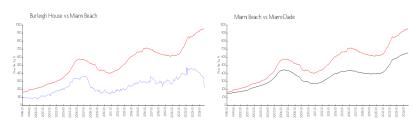

### **Market Information**

Burleigh House: \$220/sq. ft. Miami Beach: \$951/sq. ft. Miami-Dade: \$694/sq. ft.

#### **Inventory for Sale**

Burleigh House 4%
Miami Beach 5%
Miami-Dade 4%

## Avg. Time to Close Over Last 12 Months

Burleigh House 109 days Miami Beach 102 days Miami-Dade 86 days