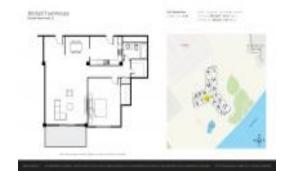

#### **Unit Information**

 MLS Number:
 A11681160

 Status:
 Pending

 Size:
 998 Sq ft.

 Bedrooms:
 1

Full Bathrooms:

Half Bathrooms: Parking Spaces:

View: Bay,Garden View,Ocean View,Water View

 Rental Price:
 \$2,675

 List PPSF:
 \$3

 Valuated Price:
 \$632,000

 Valuated PPSF:
 \$633

The above valuated price is a baseline figure that does not take into account any specific renovation, upgrade, split, merge, or deterioration of the unit.