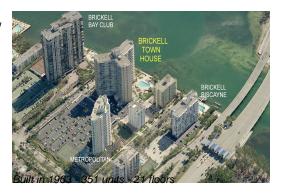

## **Unit 16U - Brickell Townhouse**

16U - 2451 Brickell Av, Miami, FL, Miami-Dade 33129

## **Building Information**

Number of units: 351
Number of active listings for rent: 5
Number of active listings for sale: 3
Building inventory for sale: 0%
Number of sales over the last 12 months: 7
Number of sales over the last 6 months: 0
Number of sales over the last 3 months: 0