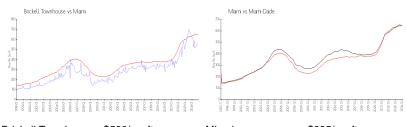

## **Market Information**

 Brickell Townhouse:
 \$560/sq. ft.
 Miami:
 \$895/sq. ft.

 Miami:
 \$895/sq. ft.
 Miami-Dade:
 \$688/sq. ft.