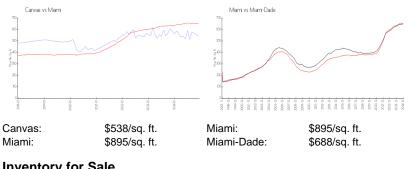

#### **Inventory for Sale**

| Canvas     | 7% |
|------------|----|
| Miami      | 5% |
| Miami-Dade | 5% |