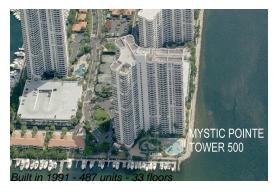

# Unit 2915 - Mystic Pointe Tower 500

2915 - 3530 Mystic Pointe Dr, Aventura, FL, Miami-Dade 33180

### **Building Information**

Number of units: 483
Number of active listings for rent: 11
Number of active listings for sale: 30
Building inventory for sale: 6%
Number of sales over the last 12 months: 14
Number of sales over the last 6 months: 7
Number of sales over the last 3 months: 3