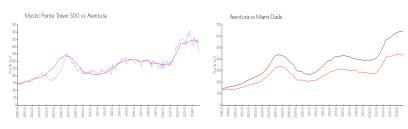

### **Market Information**

Mystic Pointe Tower \$359/sq. ft.

7 01110 101101 4000,04. 1...

Aventura:

\$426/sq. ft.

Aventura: \$426/sq. ft.

Miami-Dade:

\$688/sq. ft.

### **Inventory for Sale**

500:

Mystic Pointe Tower 500 6% Aventura 7% Miami-Dade 5%

### Avg. Time to Close Over Last 12 Months

Mystic Pointe Tower 500 120 days
Aventura 107 days
Miami-Dade 90 days