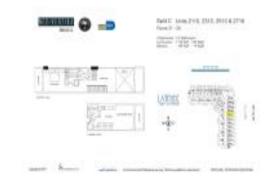

## Unit 2510 - Neo Vertika

2510 - 690 1 Ct, Miami, FL, Miami-Dade 33130

#### **Unit Information**

 MLS Number:
 A11681204

 Status:
 Pending

 Size:
 1,113 Sq ft.

Bedrooms: 2 Full Bathrooms: 2 Half Bathrooms: 1

Parking Spaces: Assigned Parking, Valet Parking

View:

 Rental Price:
 \$3,800

 List PPSF:
 \$3

 Valuated Price:
 \$555,000

 Valuated PPSF:
 \$499

The above valuated price is a baseline figure that does not take into account any specific renovation, upgrade, split, merge, or deterioration of the unit.