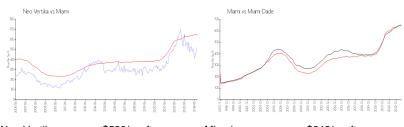

#### **Market Information**

 Neo Vertika:
 \$523/sq. ft.
 Miami:
 \$642/sq. ft.

 Miami:
 \$642/sq. ft.
 Miami-Dade:
 \$694/sq. ft.

### **Inventory for Sale**

 Neo Vertika
 7%

 Miami
 5%

 Miami-Dade
 4%

#### Avg. Time to Close Over Last 12 Months

Neo Vertika67 daysMiami87 daysMiami-Dade87 days