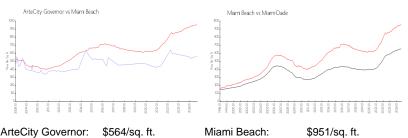

## **Market Information**

| ArteCity Governor: | \$564/sq. ft. | Miami Beach: | \$951/sq. ft. |
|--------------------|---------------|--------------|---------------|
| Miami Beach:       | \$951/sq. ft. | Miami-Dade:  | \$694/sq. ft. |