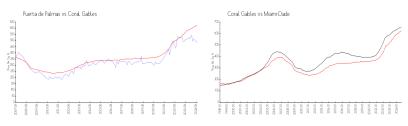

#### **Market Information**

Puerta de Palmas: \$485/sq. ft. Coral Gables: \$625/sq. ft. Coral Gables: \$625/sq. ft. Miami-Dade: \$694/sq. ft.