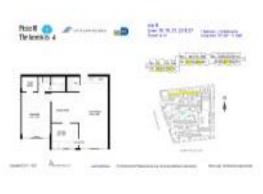

# Unit 918 - Plaza of the Americas 4

918 - 17021 N Bay Rd, Sunny Isles, FL, Miami-Dade 33160

## **Unit Information**

| MLS Number:     | A11681382                   |
|-----------------|-----------------------------|
| Status:         | Active                      |
| Size:           | 767 Sq ft.                  |
| Bedrooms:       | 1                           |
| Full Bathrooms: | 1                           |
| Half Bathrooms: | 1                           |
| Parking Spaces: | 1 Space, Additional Spaces  |
|                 | Available, Assigned Parking |
| View:           |                             |
| List Price:     | \$306,000                   |
| List PPSF:      | \$399                       |
| Valuated Price: | \$258,000                   |
| Valuated PPSF:  | \$336                       |