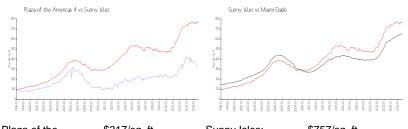

#### **Market Information**

| Plaza of the | \$317/sq. ft. | Sunny Isles: | \$757/sq. ft. |  |
|--------------|---------------|--------------|---------------|--|
| Americas 4:  |               |              |               |  |
| Sunny Isles: | \$757/sq. ft. | Miami-Dade:  | \$694/sq. ft. |  |
|              |               |              |               |  |