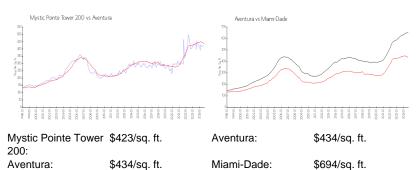

ms:<br>Half Bathrooms:<br>Parking Spaces: | A11681408<br>Active<br>1,181 Sq ft.<br>2<br>2 |
|-------------------------------------------------------------------------------------------------------|-----------------------------------------------|
| View:<br>Rental Price:<br>List PPSF:<br>Valuated Price:<br>Valuated PPSF:                             | \$4,000<br>\$3<br>\$540,000<br>\$457          |

The above valuated price is a baseline figure that does not take into account any specific renovation, upgrade, split, merge, or deterioration of the unit.

## **Building Information**

| 353 |
|-----|
| 11  |
| 21  |
| 5%  |
| 21  |
| 9   |
| 2   |
|     |

#### **Building Association Information**

Mystic Pointe Tower 200 Condominium (305)933-9042 & (305) 933-9531

#### **Market Information**



#### **Inventory for Sale**

| Mystic Pointe Tower 200 | 6% |
|-------------------------|----|
| Aventura                | 6% |
| Miami-Dade              | 4% |

#### Avg. Time to Close Over Last 12 Months

| Mystic Pointe Tower 200 | 81 days  |
|-------------------------|----------|
| Aventura                | 101 days |
| Miami-Dade              | 86 days  |