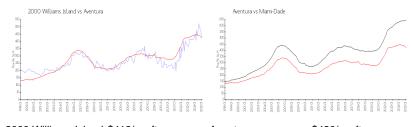

#### **Market Information**

 2000 Williams Island: \$412/sq. ft.
 Aventura:
 \$420/sq. ft.

 Aventura:
 \$420/sq. ft.
 Miami-Dade:
 \$685/sq. ft.