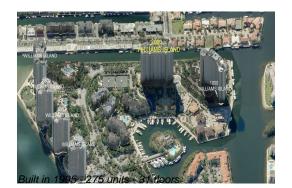

## Unit PH-5 - 2000 Williams Island

PH-5 - 2000 Island Blvd, Aventura, FL, Miami-Dade 33160

Number of units: 275
Number of active listings for rent: 3
Number of active listings for sale: 22
Building inventory for sale: 8%
Number of sales over the last 12 months: 8
Number of sales over the last 6 months: 2
Number of sales over the last 3 months: 2