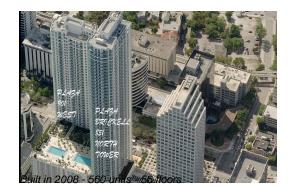

# Unit 4006 - Plaza Brickell 851 (North Tower)

4006 - 950 Brickell Bay Dr, Miami, FL, Miami-Dade 33131

#### **Building Information**

| Number of units:                         | 559 |
|------------------------------------------|-----|
| Number of active listings for rent:      | 37  |
| Number of active listings for sale:      | 14  |
| Building inventory for sale:             | 2%  |
| Number of sales over the last 12 months: | 14  |
| Number of sales over the last 6 months:  | 6   |
| Number of sales over the last 3 months:  | 2   |