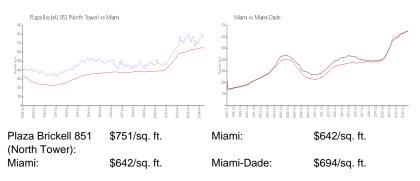

#### **Market Information**

### **Inventory for Sale**

| Plaza Brickell 851 (North Tower) | 3% |
|----------------------------------|----|
| Miami                            | 5% |
| Miami-Dade                       | 4% |

## Avg. Time to Close Over Last 12 Months

| Plaza Brickell 851 (North Tower) | 92 days |
|----------------------------------|---------|
| Miami                            | 86 days |
| Miami-Dade                       | 86 days |