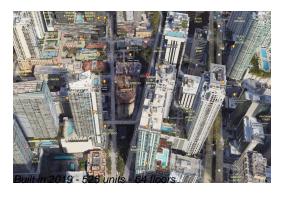

## **Building Information**

Number of units: 525
Number of active listings for rent: 0
Number of active listings for sale: 27
Building inventory for sale: 5%
Number of sales over the last 12 months: 23
Number of sales over the last 6 months: 10
Number of sales over the last 3 months: 4

Brickell Flatiron 1000 Brickell Plz, Miami, FL 33131

https://websites.vertilinc.com/flatiron