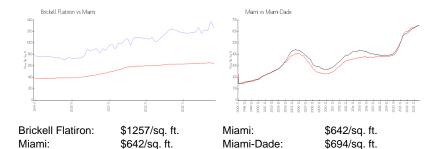

#### **Market Information**

### **Inventory for Sale**

Brickell Flatiron 5% Miami 5% Miami-Dade 4%

## Avg. Time to Close Over Last 12 Months

Brickell Flatiron 116 days Miami 87 days Miami-Dade 87 days