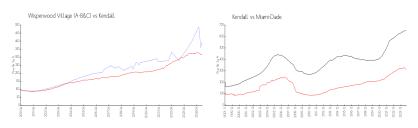

### **Market Information**

Wisperwood Village \$392/sq. ft.

Kendall: \$315/sq. ft.

(A-B&C):

Kendall: \$315/sq. ft. Miami-Dade: \$694/sq. ft.