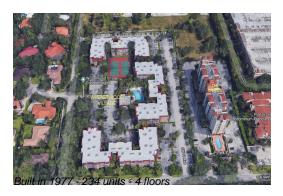

## **Building Information**

Number of units: 234

Number of active listings for rent: 0

Number of active listings for sale: 2

Building inventory for sale: 0%

Number of sales over the last 12 months: 3

Number of sales over the last 6 months: 2