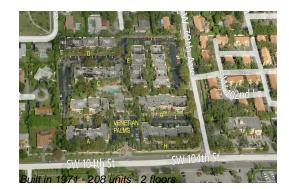

# Unit 101-C - Venetian Palms

101-C - 7901-7969 SW 104 St, Pinecrest, FL, Miami-Dade 33156

#### **Building Information**

| Number of units:                         | 208 |
|------------------------------------------|-----|
| Number of active listings for rent:      | 2   |
| Number of active listings for sale:      | 4   |
| Building inventory for sale:             | 1%  |
| Number of sales over the last 12 months: | 4   |
| Number of sales over the last 6 months:  | 2   |
| Number of sales over the last 3 months:  | 1   |

#### **Building Association Information**

Venetian Palms Clubhouse 7941 SW 104th Street Miami, FL 33156-3631 (305) 274-8032