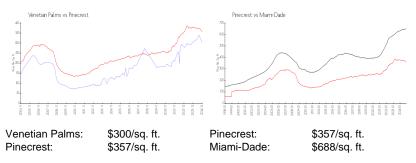

#### **Inventory for Sale**

| Venetian Palms | 2% |
|----------------|----|
| Pinecrest      | 4% |
| Miami-Dade     | 5% |

## Avg. Time to Close Over Last 12 Months

| Venetian Palms | 47 days |
|----------------|---------|
| Pinecrest      | 60 days |
| Miami-Dade     | 91 days |