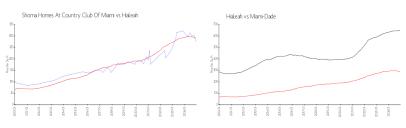

#### **Market Information**

Shoma Homes At

\$274/sq. ft.

Hialeah:

\$291/sq. ft.

Country Club Of

Miami:

Hialeah: \$291/sq. ft.

Miami-Dade: \$688/sq. ft.