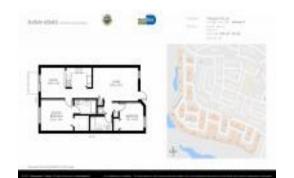

# Unit 17660 NW 73rd Ave # 202-3 - Shoma Homes At Country Club Of Miami

17660 NW 73rd Ave # 202-3 - 17600-17830 NW 73 Ave, Hialeah, FL, Miami-Dade 33015  $\,$ 

#### **Unit Information**

 MLS Number:
 A11681556

 Status:
 Active

 Size:
 967 Sq ft.

 Bedrooms:
 2

 Full Bathrooms:
 2

Half Bathrooms:

Parking Spaces: 2 Or More Spaces